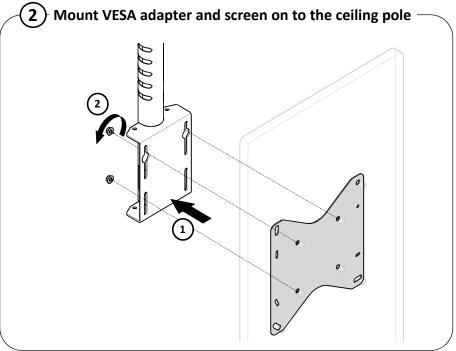

## **Installation Guide**

**SPDS2107 + SPDS2117** 

**VESA Adapters** 







This product must be installed by a professional installer. It is recommended that more than one person is involved in the installation of this product.

Do not exceed the stated weight limits.

The maximum weight limit for this product is 150 kg per ceiling pole.

This product is intended for indoor use only.

If these installation instructions are not followed precisely, it could lead to product failure and potential personal injury.

Ergonomic Solutions cannot be held responsible for any failure or injury, if the installation instructions are not followed correctly.