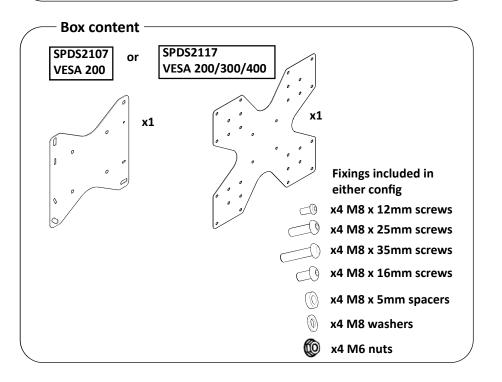

## **Installation Guide**

**SPDS2107 + SPDS2117** 

**VESA Adapters** 







This product must be installed by a professional installer. It is recommended that more than one person is involved in the installation of this product.

Do not exceed the stated weight limits.

The maximum weight limit for this product is 150 kg per ceiling pole.

This product is intended for indoor use only.

If these installation instructions are not followed precisely, it could lead to product failure and potential personal injury.

Ergonomic Solutions cannot be held responsible for any failure or injury, if the installation instructions are not followed correctly.