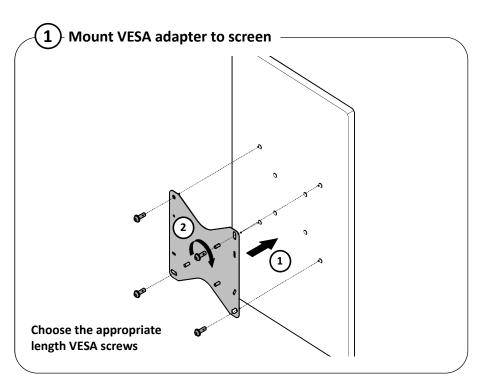

## **Installation Guide**

**SPDS2107 + SPDS2117** 

**VESA Adapters** 







This product must be installed by a professional installer. It is recommended that more than one person is involved in the installation of this product.

Do not exceed the stated weight limits.

The maximum weight limit for this product is 150 kg per ceiling pole.

This product is intended for indoor use only.

If these installation instructions are not followed precisely, it could lead to product failure and potential personal injury.

Ergonomic Solutions cannot be held responsible for any failure or injury, if the installation instructions are not followed correctly.